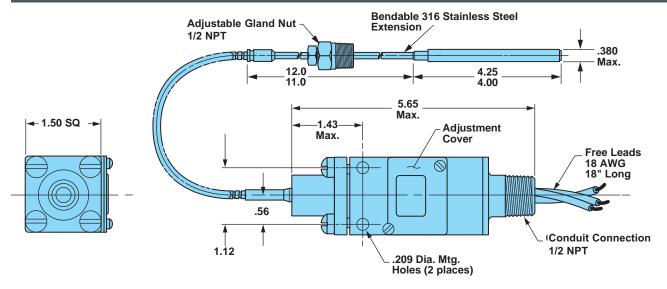

### **Electrical Connection**

1/2 NPT male conduit connection with PVC insulated 18 AWG, 18" long leads

## **Process Connection**

1/2 NPT Male

Remote mount

Stainless steel 6' capillary with armor jacket, 10" minimum bendable tubing and 1/2" adjustable gland nut. Optional capillary lengths available.

## Adjustment

Internal, slotted adjustment nut with range scale

## **Envelope Dimensions**