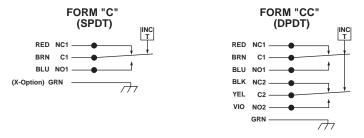

, per IEC61508 (includes FMEA report) 3/4 NPT conduit box with terminal strip
- Annealed stainless steel port screws for H<sub>2</sub>S environments
- Gold electrical contacts for extremely low current applications
- 72" Electrical free leads R X

Optional Capillary Lengths
10', 15', 20' and 25' lengths available
(insert appropriate number at end of model number — see Example)

## Special (Consult representative or factory)

- Thermowells
- Non-catalog adjustable range and/or set point and deadband

## Ordering Procedure

- When factory presetting is desired, stipulate set point, increasing or decreasing
- Insert available option number or letter designation as required



<sup>\*</sup>Thermowell required for temperatures above 500°F.

## **Envelope Dimensions**



## **Electrical Form**



## Basic Principles of Design