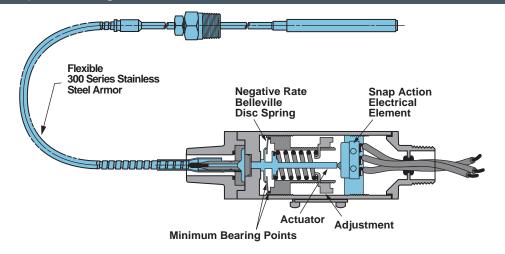

# Neo-Dyn<sup>®</sup> Series 132TC Temperature Switch/Internal Adjustment

Compact, adjustable, temperature switch featuring the efficient Nega-Rate® Belleville disc spring for set point stability and vibration resistance. Comes with capillary for remote mount up to 25 feet.

## **Process Connection**

1/2 NPT Male

Remote mount

Stainless steel 6' capillary with armor jacket, 10" minimum bendable tubing and 1/2" adjustable gland nut. Optional capillary lengths available.

## Adjustment

Internal, slotted adjustment nut with range scale