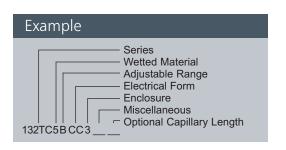

## Ordering Sequence — Select desired option for each category

**Wetted Material** 316 series stainless steel, graphite filled non-asbestos packing

## Adjustable Range

| abio italigo |                                                                                                                 |                                                                                                                        |                                                                                                                                                                                                                                                                      |                                                                                                                                                                                                                                                                                                                                                         |
|--------------|-----------------------------------------------------------------------------------------------------------------|------------------------------------------------------------------------------------------------------------------------|----------------------------------------------------------------------------------------------------------------------------------------------------------------------------------------------------------------------------------------------------------------------|---------------------------------------------------------------------------------------------------------------------------------------------------------------------------------------------------------------------------------------------------------------------------------------------------------------------------------------------------------|
| -69°F dec.   | to                                                                                                              | +30°F inc.                                                                                                             | (-56°C dec. to                                                                                                                                                                                                                                                       | -1°C inc.)                                                                                                                                                                                                                                                                                                                                              |
| +7°F dec.    | to                                                                                                              | +125°F inc.                                                                                                            | (-14°C dec. to                                                                                                                                                                                                                                                       | 52°C inc.)                                                                                                                                                                                                                                                                                                                                              |
| +70°F dec.   | to                                                                                                              | +200°F inc.                                                                                                            | (21°C dec. to                                                                                                                                                                                                                                                        | 93°C inc.)                                                                                                                                                                                                                                                                                                                                              |
| +89°F dec.   | to                                                                                                              | +230°F inc.                                                                                                            | (23°C dec. to                                                                                                                                                                                                                                                        | 110°C inc.)                                                                                                                                                                                                                                                                                                                                             |
| +146°F dec.  | to                                                                                                              | +300°F inc.                                                                                                            | (63°C dec. to                                                                                                                                                                                                                                                        | 149°C inc.)                                                                                                                                                                                                                                                                                                                                             |
| +236°F dec.  | to                                                                                                              | +360°F inc.                                                                                                            | (113°C dec. to                                                                                                                                                                                                                                                       | 182°C inc.)                                                                                                                                                                                                                                                                                                                                             |
| +263°F dec.  | to                                                                                                              | +395°F inc.                                                                                                            | (128°C dec. to                                                                                                                                                                                                                                                       | 202°C inc.)                                                                                                                                                                                                                                                                                                                                             |
| +338°F dec.  | to                                                                                                              | +480°F inc.                                                                                                            | (170°C dec. to                                                                                                                                                                                                                                                       | 249°C inc.)                                                                                                                                                                                                                                                                                                                                             |
| +445°F dec.  | to                                                                                                              | +655°F inc.                                                                                                            | (229°C dec. to                                                                                                                                                                                                                                                       | 346°C inc.)                                                                                                                                                                                                                                                                                                                                             |
|              | -69°F dec.<br>+7°F dec.<br>+70°F dec.<br>+89°F dec.<br>+146°F dec.<br>+236°F dec.<br>+263°F dec.<br>+338°F dec. | +7°F dec. to<br>+70°F dec. to<br>+89°F dec. to<br>+146°F dec. to<br>+236°F dec. to<br>+263°F dec. to<br>+338°F dec. to | -69°F dec. to +30°F inc.<br>+7°F dec. to +125°F inc.<br>+70°F dec. to +200°F inc.<br>+89°F dec. to +230°F inc.<br>+146°F dec. to +300°F inc.<br>+236°F dec. to +360°F inc.<br>+263°F dec. to +395°F inc.<br>+338°F dec. to +480°F inc.<br>+445°F dec. to +655°F inc. | -69°F dec. to +30°F inc. (-56°C dec. to +7°F dec. to +125°F inc. (-14°C dec. to +89°F dec. to +230°F inc. (21°C dec. to +146°F dec. to +300°F inc. (63°C dec. to +263°F dec. to +360°F inc. (113°C dec. to +263°F dec. to +3480°F inc. (128°C dec. to +338°F dec. to +480°F inc. (170°C dec. to 170°C dec. to +338°F dec. to +480°F inc. (170°C dec. to |

### Electrical Form

- 11 amp, 1/4 hp at 125 or 250 VAC; 5 amp resistive, 3 amp inductive at 28 VDC; .5 amp resistive at 125 VDC
- 11 amp, 1/4 hp at 125 or 250 VAC; 5 amp resistive, 3 amp inductive at 28 VDC; .5 amp resistive at 125 VDC

## **Enclosure**

Meets or exceeds the requirements of NEMA Type 3, 3R, 3S, 4, 4X and 13

### Miscellaneous

- Epoxy paint exterior extra protection for severe environments
- SIL approval and marking, per IEC61508 (includes FMEA report) 3/4 NPT conduit box with terminal strip
- Annealed stainless steel port screws for H<sub>2</sub>S environments
- Gold electrical contacts for extremely low current applications
- 72" Electrical free leads R X

Optional Capillary Lengths
10', 15', 20' and 25' lengths available
(insert appropriate number at end of model number — see Example)