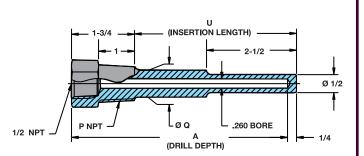

### FIG. A— For use on 100T/132T Direct Mount

- Ordering Procedure
- Select a figure from the above. Figure A has a .260 bore diameter for use on 100T/132T models while Figure B has a .385 bore diameter for use on 100TC/132TC models.
- Select a process connection size: 3/4 or 1 inch.
- Select an insertion length: U. Standard 100T/132T models use 2-1/2 inch "U" dimensions; standard 100TC/132TC models use 3-1/2 inch "U" dimensions.
- Insert selected dash number at end of part number.– See example.